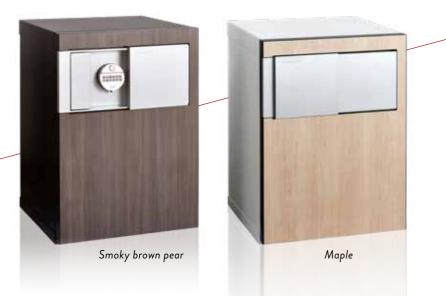

## Tailormade to your requirements

Standard front panels are smoky brown pear and maple, but other options are available upon request. Should you wish to fine tune the style even further from the stock colours black or white, you can order the safe body painted any RAL colour you desire. Also a variety of optional accessories is available to meet your storage requirements.