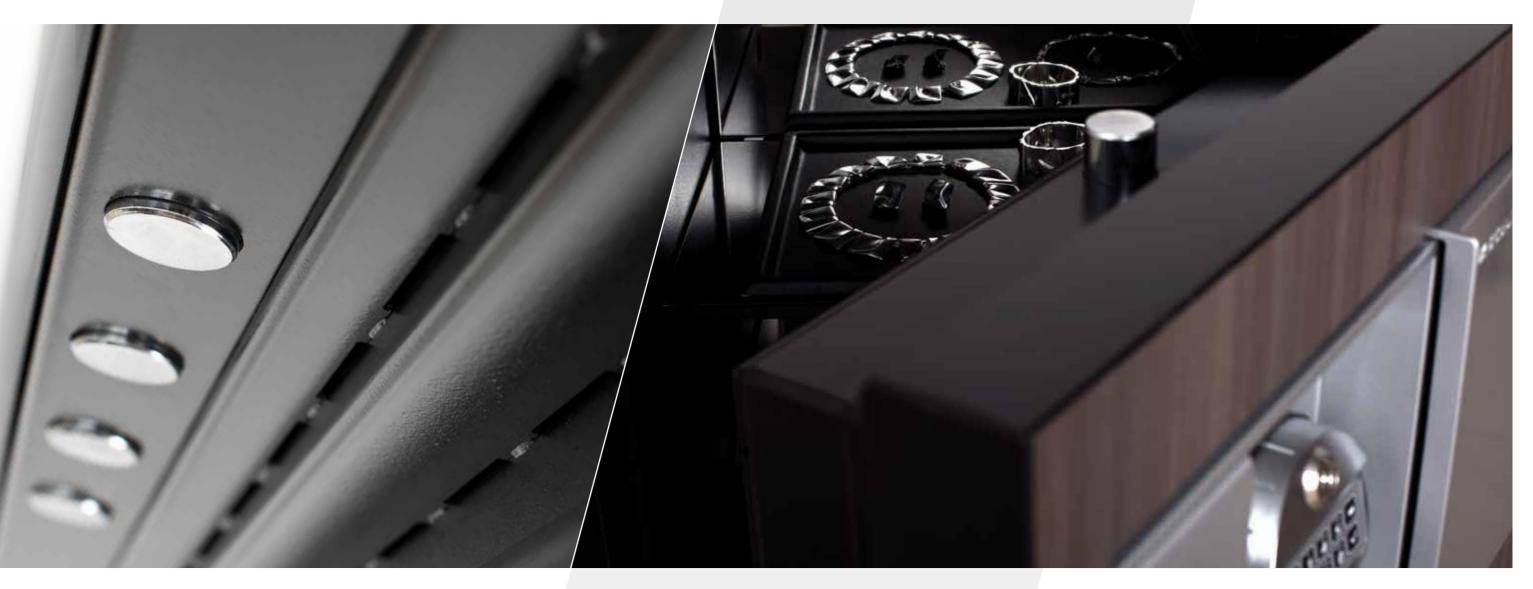

þ

6

— functionality —

Electronic lock is standard

Optional watch winder for eight watches

#### — functionality —

Standard panels