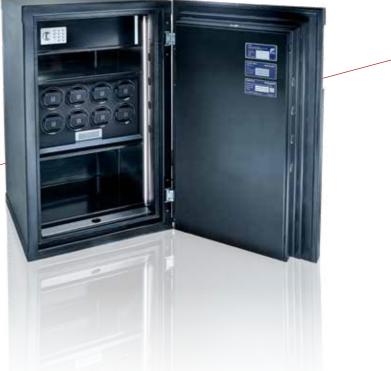

þ

6

— functionality —

Electronic lock is standard

Optional watch winder for eight watches