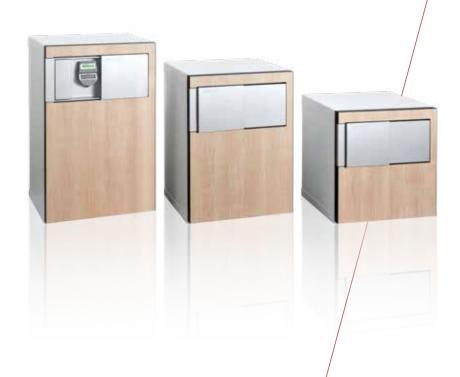

# There are things you want to keep safe

Our new E-500 series safes combine contemporary Scandinavian design – simplicity, minimalism and functionality – with cutting-edge technology.

— design —

# Your style is unique Gone are the days when a safe had to be hidden from sight.

— individuality —

B

þ

2 100

P

6

Innovations create superior functionality

#### Choose between two levels of burglary protection: Euro II or Euro III (EN 1143-1). Three sizes to meet every need.