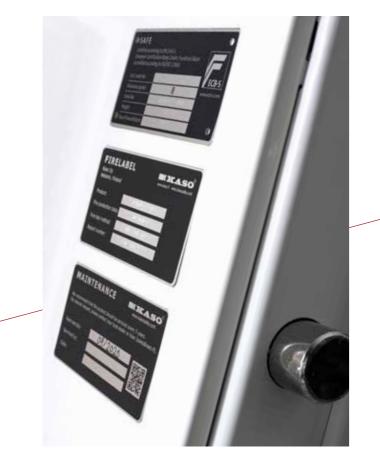

## Tests and certificates

E-500 series safes have been officially tested in the industry's leading and approved test institutes and laboratories

| Fire prote |
|------------|
| minutes.   |
| been don   |
| NT Fire C  |

ECB-S certification ensures that we keep what we promise - E-500 safes are certified according to European Standard EN 1143-1 Grade II and III against burglary.

|   | ISO 9001   |
|---|------------|
|   | <b># £</b> |
|   | <b>Ψ</b>   |
| 1 | DNV        |
|   | CENTIFIED  |

| ection for 60    | The hinges have      |
|------------------|----------------------|
| Fire testing has | passed a test of     |
| ne according to  | 70,000 opening and   |
| 017-60 paper.    | closing cycles.      |
| ISO 9001         | EcoStart certificate |
| certificate for  | for dedicated        |
| production       | environmental        |
| quality.         | management.          |