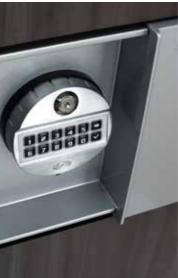

þ

6

— functionality —

Electronic lock is standard

Optional watch winder for eight watches