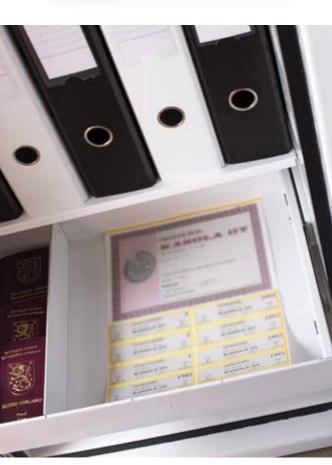

## Tailormade to your requirements

Standard front panels are smoky brown pear and maple, but other options are available upon request. Should you wish to fine tune the style even further from the stock colours black or white, you can order the safe body painted any RAL colour you desire. Also a variety of optional accessories is available to meet your storage requirements.