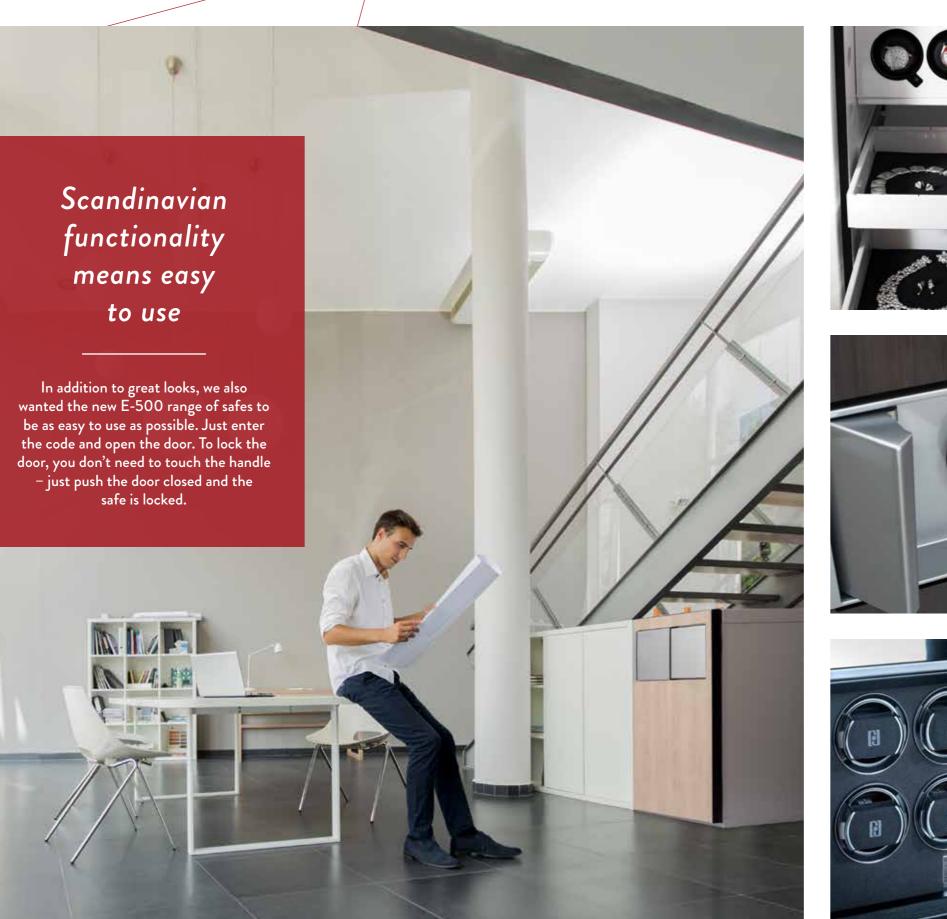

þ

6

— functionality —

Electronic lock is standard

Optional watch winder for eight watches