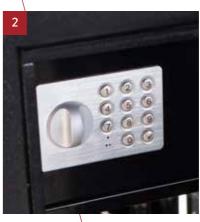

þ

6

— functionality —

Electronic lock is standard

Optional watch winder for eight watches