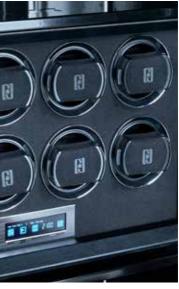

þ

6

— functionality —

Electronic lock is standard

Optional watch winder for eight watches