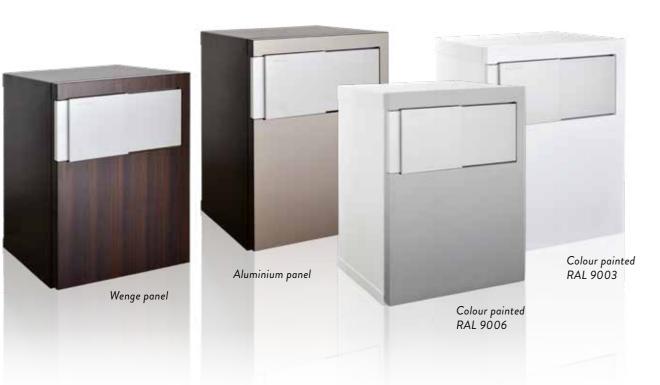

## Tailormade to your requirements

Standard front panels are smoky brown pear and maple, but other options are available upon request. Should you wish to fine tune the style even further from the stock colours black or white, you can order the safe body painted any RAL colour you desire. Also a variety of optional accessories is available to meet your storage requirements.

#### Examples of other panel options