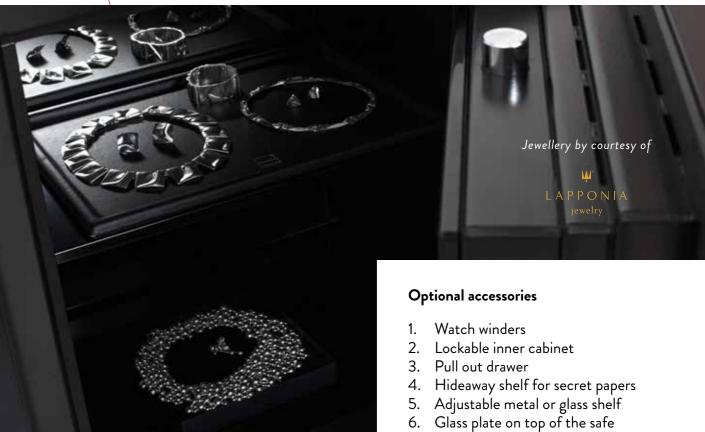

## Tailormade to your requirements

Standard front panels are smoky brown pear and maple, but other options are available upon request. Should you wish to fine tune the style even further from the stock colours black or white, you can order the safe body painted any RAL colour you desire. Also a variety of optional accessories is available to meet your storage requirements.