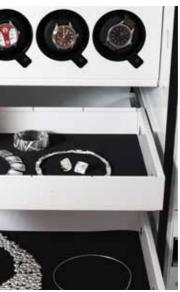

þ

6

— functionality —

Electronic lock is standard

Optional watch winder for eight watches