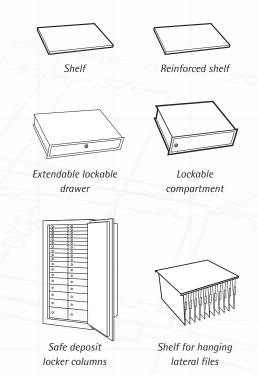

ix sizes available per grade from 140- to 1120-litre capacity.

## Enjoy a practical yet stylish design

Shorter, shallower and 10–25% lighter: the new design provides on a number of features, offering an enhanced, user-friendly experience. Open and close the safe more easily with the two new handles (one opening, one pull). Gain peace of mind with secure bolt work, including four lateral steel bolts, one bottom bolt and a fully anchoring lateral bar. Admire the attractive appearance, featuring a stylish dark blue colour with silver handles.

#### Choose from six functional sizes

Please note: the figures below refer to exterior/interior measurements (in mm).





60

H 1850/1680 W 740/500 D 880/710 MODEL **120** 

H 1850/1680 W 740/500 D 1500/1330

#### Choose from a variety of fittings



# Benefit from the Fichet-Bauche guarantee

Breathe easy knowing the InviKtus range offers the Fichet-Bauche guarantee, which ensures it is designed and manufactured in accordance with the ISO 9001 standard for Quality Management Systems, ISO 18001 for Occupational Health and Safety Management Systems, and ISO 14000 for Environmental Management Systems. Fichet-Bauche's own patented composite material CM guarantees strong resistance against even the most high-performance attack tools.