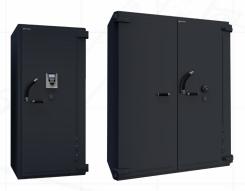

# Your premium choice against burglary, fire and explosives

For the highest level of protection available against burglary, fire and explosives, there's only one name that meets your every security need: InviKtus by Fichet-Bauche. Ideal for companies in the banking and retail industries, this premium range of safes offers a variety of sizes and grades, all of which provide triplecertified protection. You benefit from a stylish and user-friendly safe that delivers superior strength and resistance even against the most high-performance attack tools... all with the tried-and-tested security you expect from Fichet-Bauche.

## Enjoy a practical yet stylish design

Shorter, shallower and 10–25% lighter: the new design provides on a number of features, offering an enhanced, user-friendly experience. Open and close the safe more easily with the two new handles (one opening, one pull). Gain peace of mind with secure bolt work, including four lateral steel bolts, one bottom bolt and a fully anchoring lateral bar. Admire the attractive appearance, featuring a stylish dark blue colour with silver handles.