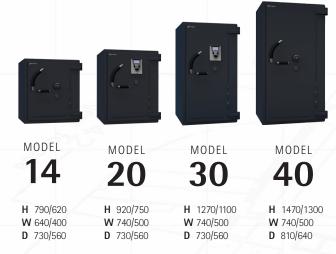

#### Choose from six functional sizes

Please note: the figures below refer to exterior/interior measurements (in mm).

60

H 1850/1680 W 740/500 D 880/710 MODEL **120** 

H 1850/1680 W 740/500 D 1500/1330