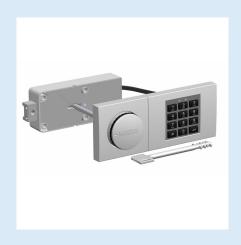

Our customers esteem the mechanical redundancy and it's guaranteed all time reliability with the known double bit key system is why the proven dead bolt lock will continue to be offered. The batteries are integrated into the flat input unit. In addition of that an optional power supply can be used to power it permanently. A PC-software now allows the reading of the lock memory as well as a comfortable programming.

# Power supply

- batteries in input unit (2x1,5V AAA)
- external power supply (option)
- indirect power supply by alarm system (option)