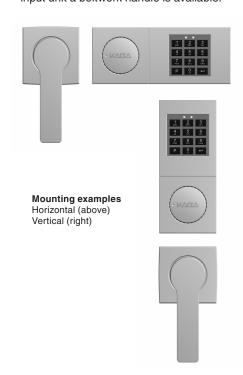

#### **Flexibility**

- one model, all mounting positions
- optional boltwork handle
- can be integrated into access control systems

The keypad and the knob of the input unit are designed to allow flexible mounting in all positions.

An optional boltwork handle is available fitting seamless in the modern design. A suitable escutcheon in the same design can be added. Due to this modular system, a maximum flexibility is achieved for installation.