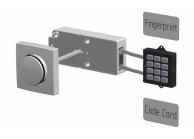

The Combi B 30 can be complemented or retrofitted with the optional VdS certified alarm box for the integration into alarm systems.

A connection to existing access-control elements such as card or fingerprint readers can be realized with a stand alone Combi B 30 lock unit, the dial knob unit and an optional status LED (Attention: not certified).