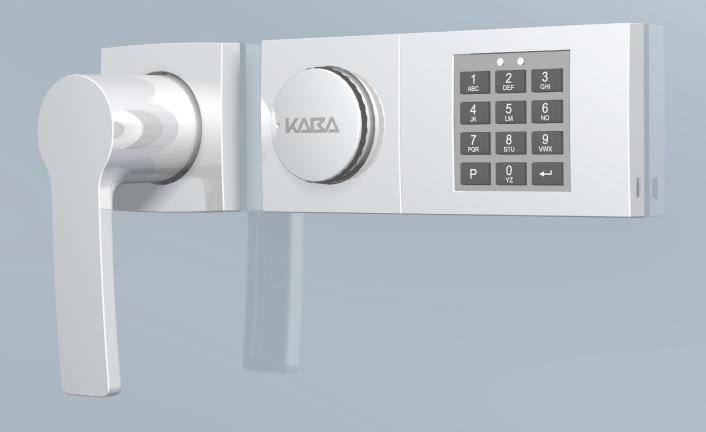

#### **Flexibility**

- one model, all mounting positions
- optional boltwork handle
- can be integrated into access control systems

The keypad and the knob of the input unit are designed to allow flexible mounting in all positions.

An optional boltwork handle is available fitting seamless in the modern design. A suitable escutcheon in the same design can be added. Due to this modular system, a maximum flexibility is achieved for installation.

# Design

- ✓ high-end
- elegant
- modern

The timeless design of the previous input unit has been modernized carefully and thus represents a new interpretation in the most elegant manner.

The modern design concept emphasizes the value and reliability of your secure storage unit. In addition to the standard input unit a boltwork handle is available.